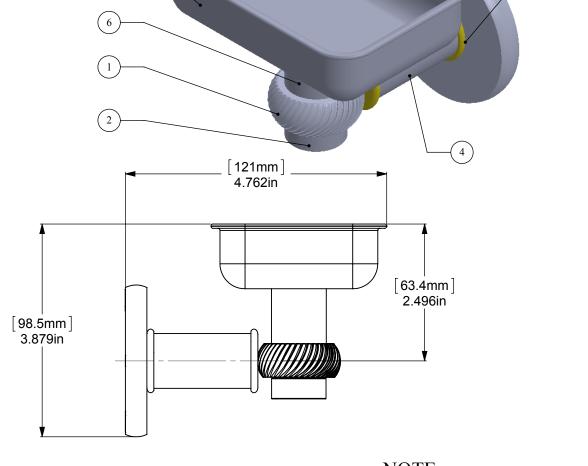

## NOTE: 1. UNIT IS IN INCHES

| CONFIDENTIALITY/LIMITED LIABILITY STATEMENT                                                                                                                           |  |
|-----------------------------------------------------------------------------------------------------------------------------------------------------------------------|--|
| This document (and any files attached to it) is confidential and intended only for the                                                                                |  |
| person or entity to which it is delivered. If you are not the intended recipient, then you                                                                            |  |
| have received this document by mistake and any use, dissemination, forwarding.                                                                                        |  |
| printing or copying of this document and its file attachments is prohibited. Please notify                                                                            |  |
| ALLIED BRASS INC. immediately either by telephone or by email, delete the misdirected                                                                                 |  |
| document from your system and destroy any copies you have made of it. We do not                                                                                       |  |
| document from your system and destroy any copies you have made of it. We do not accept any liability for any loss or damage which may arise from your receipt of this |  |
| document.                                                                                                                                                             |  |