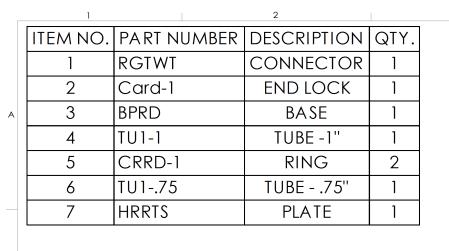

|                       |                                 |                  |                               |          |          |           |            |         |            |    |         |             | 1. 01  | 111 10      | . 1 1 1 | CIL       |     |
|-----------------------|---------------------------------|------------------|-------------------------------|----------|----------|-----------|------------|---------|------------|----|---------|-------------|--------|-------------|---------|-----------|-----|
|                       | UNLESS OTHERWISE STATED         |                  |                               |          | INITIALS | DATE      | ITEM       | QTY     | DRG/PART N | 0  | CLIENT: |             |        |             |         |           |     |
|                       | DO NOT SCALE                    | X.XX +<br>X.X +  | +/-0.025<br>+/-0.1<br>+/-0.25 | DESIGNED | IJM      |           | MATERIAL   |         | BRASS      |    | WEIGHT  |             | FINISH |             | TBD     |           |     |
|                       | DRAWING                         |                  |                               | DRAWN    |          | IJM       | HEAT TREAT |         |            | NA |         |             |        | QUANTIT     | Y       |           |     |
| e<br>you              | CHAMFER ALL                     | X                | +/-0.75                       | CHECKED  |          | R. ANDRIS |            | OMER    |            |    |         | CUSTOMER No |        |             |         |           |     |
| otify                 | EDGES 0.5X45 ANGLES DRAWING ISO |                  | PRO                           | PROJ.ENG |          |           | DESC       | CRIPTIC | N:         |    |         |             |        | DRAWING No. |         |           | REV |
| suffected<br>of<br>is |                                 | X.XX<br>X.X<br>X | +/-0.1°<br>+/-0.5°<br>3.2/    | SAFETY   |          |           |            |         |            |    |         |             |        | 2032T       |         |           | 0   |
|                       |                                 |                  |                               | APPROVED |          | R. ANDRIS |            |         | 2032T      |    |         |             |        |             |         |           |     |
|                       | FIRST ANGLE PROJECTION          | MACHINED FINISH  |                               | FILENAME | 203      | 2032T     |            |         |            |    |         |             |        | SCALE       | 1:1.75  | SHEET: 01 | A4  |
|                       | 3                               |                  |                               |          |          |           |            | 4       |            |    | 5       |             | 6      |             |         |           |     |