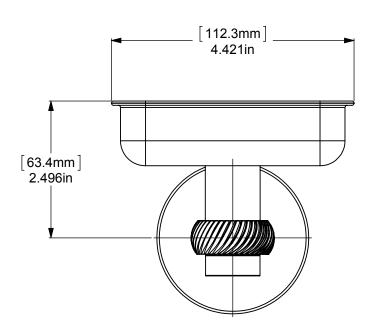

## NOTE: 1. UNIT IS IN INCHES

| CONFIDENTIALITY/LIMITED LIABILITY STATEMENT                                                                                                                           |  |
|-----------------------------------------------------------------------------------------------------------------------------------------------------------------------|--|
| This document (and any files attached to it) is confidential and intended only for the                                                                                |  |
| person or entity to which it is delivered. If you are not the intended recipient, then you                                                                            |  |
| have received this document by mistake and any use, dissemination, forwarding.                                                                                        |  |
| printing or copying of this document and its file attachments is prohibited. Please notify                                                                            |  |
| ALLIED BRASS INC. immediately either by telephone or by email, delete the misdirected                                                                                 |  |
| document from your system and destroy any copies you have made of it. We do not                                                                                       |  |
| document from your system and destroy any copies you have made of it. We do not accept any liability for any loss or damage which may arise from your receipt of this |  |
| document.                                                                                                                                                             |  |